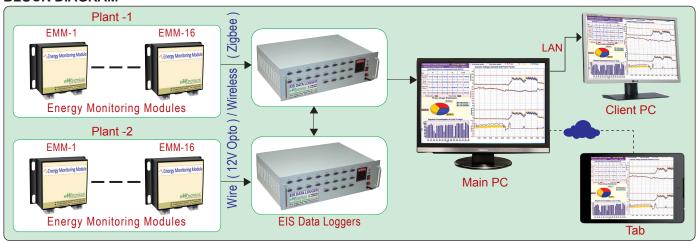

# SMART HOME

- Logging the energy consumption information from various energy accountable areas.
- Measures and records various energy parameters.
- Identifies Energy Conserving Opportunities (ECOs)

#### **BLOCK DIAGRAM**