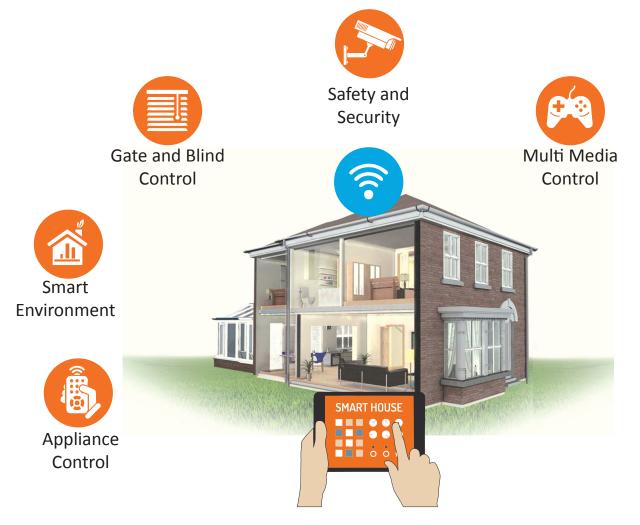

## **SMART HOME**

# Life Made easy, Secure and Smart...

- \* Improves Comfort
- \* Ensures Security
- \* Reduces Energy Consumption
- \* Creates Healthy Living Spaces
- \* Enhances Accessibility

#### Lighting Control

- Lit the light where ever you want
- Enhanced energy efficiency through sensors integration
- Control through Mobile App / Wall panels
- Virtual Moon Light in your living and work Spaces
- Create your own personalized light ambience
- Operations include On/Off/Dimming and scheduled operations
- Easy integration with security & Multi Media controls
- Play themes with smooth changes from color to another color

#### Multi Media Control

- Easy to use remote controls and touch screens
- Your music and video at the touch of a button
- Integration of lighting and climate control
- Access and security control in any room

#### Gates & Blind Control

- Shutters protected from violent gusts of wind
- Automatic closing if rain is detected
- Comfort enhanced by lowering blinds or shutters if light is too bright
- Safety enhanced by automatic closure when night falls
- Comfort and safety enhanced by systematic opening/closing at aset time

#### Safety and Security

- See live video of your home from anywhere on your Smart phone / Computer.
- Sync your Cameras to motion detectors and receive triggered clips automatically.
- Store video clips of triggered events..