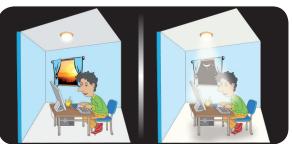

#### Lighting Control

- Lit the light where ever you want
- Enhanced energy efficiency through sensors integration
- Control through Mobile App / Wall panels
- Virtual Moon Light in your living and work Spaces
- Create your own personalized light ambience
- Operations include On/Off/Dimming and scheduled operations
- Easy integration with security & Multi Media controls
- Play themes with smooth changes from color to another color