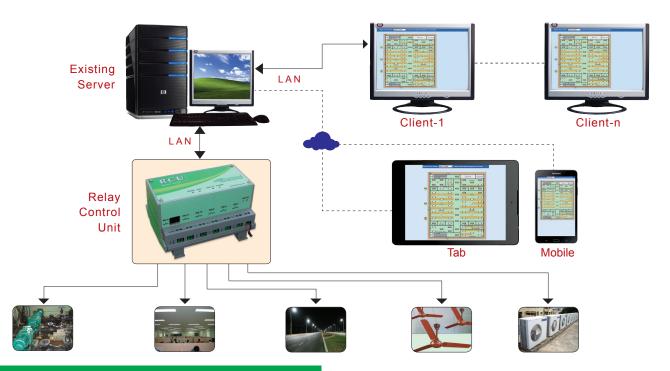

#### On-Line Distributed Appliance Control

- On-line distributed appliance control is a system to control the electrical appliances distributed over a large area remotely from a central place.
- This helps to save power and time of the user as the appliances can be controlled at any time with a click.