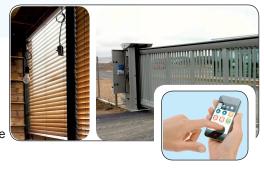

#### Gates & Blind Control

- Shutters protected from violent gusts of wind
- Automatic closing if rain is detected
- Comfort enhanced by lowering blinds or shutters if light is too bright
- Safety enhanced by automatic closure when night falls
- Comfort and safety enhanced by systematic opening/closing at aset time