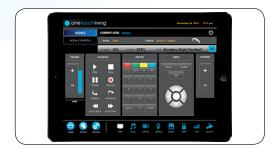

#### On-Line Distributed Appliance Control

- On-line distributed appliance control is a system to control the electrical appliances distributed over a large area remotely from a central place.
- This helps to save power and time of the user as the appliances can be controlled at any time with a click.

#### Multi Media Control

- Easy to use remote controls and touch screens
- Your music and video at the touch of a button
- Integration of lighting and climate control
- Access and security control in any room