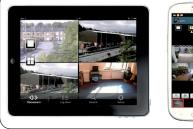

#### Safety and Security

- See live video of your home from anywhere on your Smart phone / Computer.
- Sync your Cameras to motion detectors and receive triggered clips automatically.
- Store video clips of triggered events..