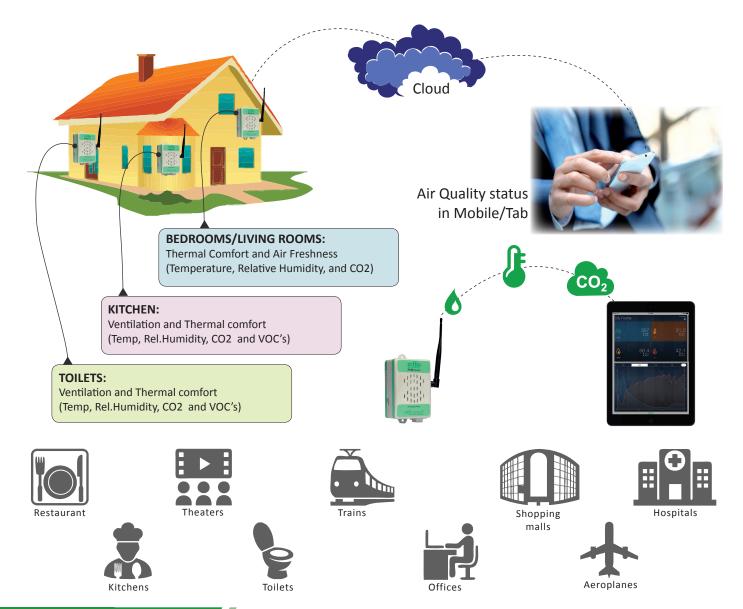

#### Indoor Air Quality Monitoring System

Monitors & analyses indoor environment, alerts the user for healthy & safe air quality by measuring:

- Air Temperature
- ❖ Relative Humidity
- Carbon Dioxide (CO2)
- ❖ Volatile Organic Compounds (VOC's)

#### **BENEFITS**

- Continuous Air Quality monitoring
- Parameters stored in cloud
- Visual analytics in Mobile Apps
- Interactive graphical User Interface
- Output can be utilized for demand control ventilation
- Access to your historical data and tag pollution peaks
- Get alerts and notifications through Mobile App
- Get warned from future pollution peaks