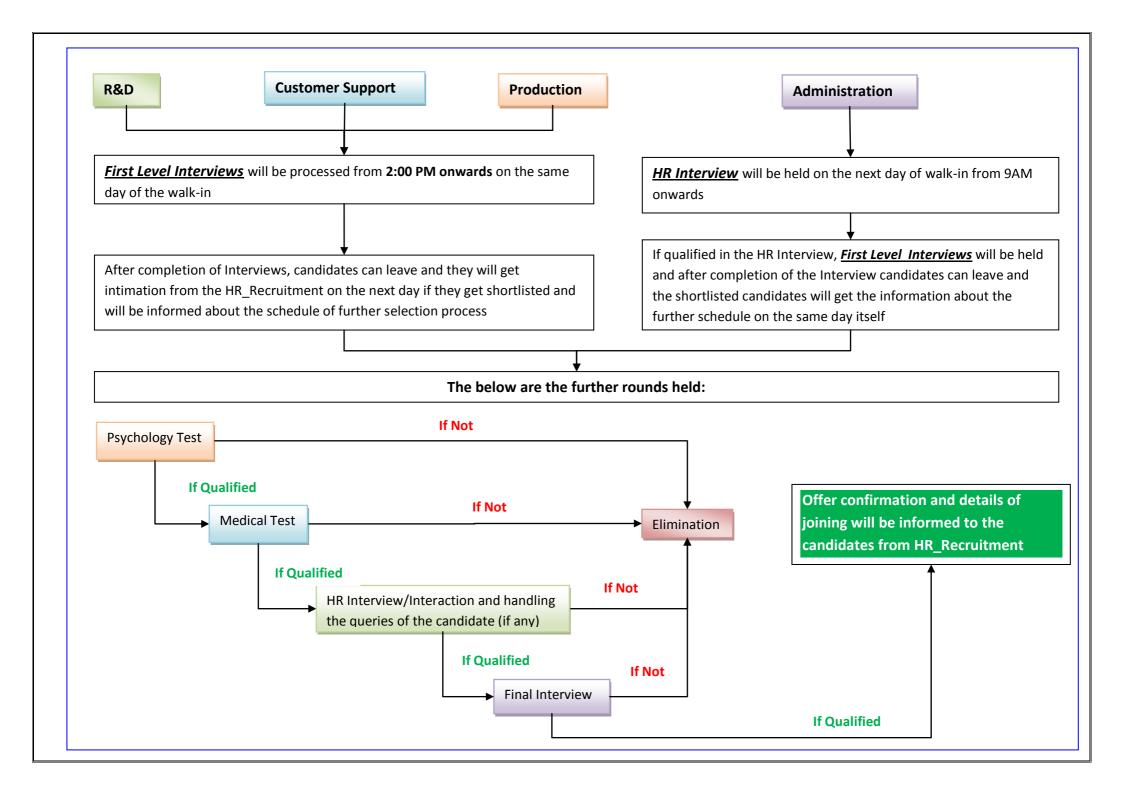

## **Schedule on the day of Walk-in:**

All the candidates after coming to the office need to enroll their names at the security and assemble in the Admin hall after which the below schedule starts:

| From            | То       | Activity                                                                                                                                                                                                                                                                                                                                                                                                |
|-----------------|----------|---------------------------------------------------------------------------------------------------------------------------------------------------------------------------------------------------------------------------------------------------------------------------------------------------------------------------------------------------------------------------------------------------------|
| 9:00 AM         |          | Candidates arrival and assembling in the "Admin Seminar Hall"                                                                                                                                                                                                                                                                                                                                           |
| 9:30 AM         | 10:00 AM | Company Induction                                                                                                                                                                                                                                                                                                                                                                                       |
| 10:01 AM        | 10:30 AM | Bio-data form filling                                                                                                                                                                                                                                                                                                                                                                                   |
| 10:31 AM        | 11:30 AM | Written Exam                                                                                                                                                                                                                                                                                                                                                                                            |
| 11:31 AM        | 12:45 PM | Papers correction                                                                                                                                                                                                                                                                                                                                                                                       |
| 1:00 PM         |          | <ul> <li>Announcement of Shortlisted candidates and details of further selection process will be informed as below:         <ul> <li>Interviews will be held for the candidates shortlisted to <u>R&amp;D, Customer Support &amp; Production</u> wings/departments</li> <li>Interview will be held for the shortlisted <u>Management trainees</u> on the next day of the walk-in</li> </ul> </li> </ul> |
| 1:05 PM         | 1:50 PM  | Lunch for the shortlisted candidates, after which one needs to get assemble again in the Admin Seminar Hall                                                                                                                                                                                                                                                                                             |
| 2:00 PM Onwards |          | The below schedule will be executed as per the profile to which one has got shortlisted.                                                                                                                                                                                                                                                                                                                |